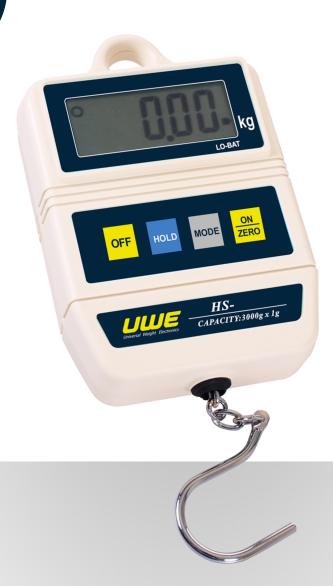

## HS

## **PRODUCT INFORMATION**

- ✓ Extremely Low Power Consumption Up to 2,000 Hours with Alkaline Batteries (Backlight Off)
- ✓ Heavy Duty, Compact Size Hanging Scale
- ✓ Safety Overload > 200% of Rated Capacity
- ✓ Ultimate Overload > 300% of Rated Capacity (Max. = 60kg)
- ✓ 5 x 24 mm Wide Angle LCD Digits
- ✓ User Friendly Operation with Power On Zero Tracking, Power Saving Function, Full Tare (Subtractive) Range, Auto Calibration, Backlight Function
- ✓ 3 Hold Functions
- ✓ User Selectable Metric and imperial Weight Units
- ✓ Dual Power Source: by 4 Size C Dry Batteries or External Power Adapter

| Model   | Capacity | Readability |
|---------|----------|-------------|
| HS-3000 | 3000 g   | 2 g         |
| HS-7500 | 7500 g   | 5 g         |
| HS-15   | 15 kg    | 10 g        |
| HS-30   | 30 kg    | 20 g        |